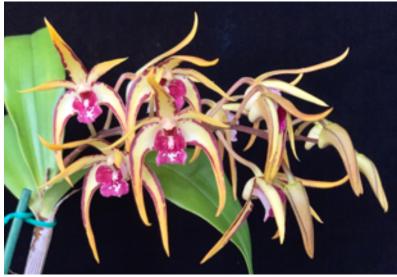

Den Enobi Purple 'Splash'

Den. Aussie Parade x AllynStar

Lc. Supersonic 'Striking Lip'

Phal. Taida Blush