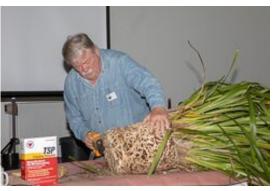

Our March meeting will be a continuation of last month's culture meeting when we focused on cymbidiums. Since we are in the early stages of the orchid growing season, this month's topic will concentrate on growing and repotting other types of orchids including members of the cattleya alliance, oncidiums, dendrobiums and phalaenopsis, the basics of which should be applicable to many other orchids that our members tend to grow. Our meeting will continue with two of our very experienced growers, Alex Nadzan and Ken Campbell. Alex will demonstrate repotting and dividing of cattleyas and related orchids as well as phalaenopsis orchids,

describing the similarities and differences among the common ones we grow. Alex also will briefly summarize the basics on general repotting that he did last month. For those of you who missed the February program, you may download the handouts provided at the last meeting by visiting the POS website