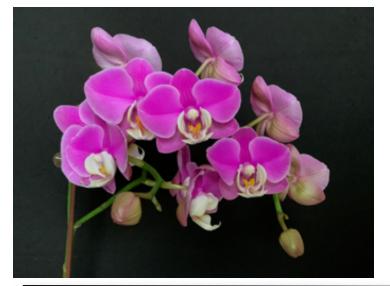

Meeting Photos by Helge Weissig

Cym. Dante's Inferno "Toya" – Stewart Walton

Blc. Toshie Aoki – Judy Dyer

Ascda. Tubtim Velvet x V. Charles Goodfellow – Ken Campbell

Coel. Jannie Banks "Snow White" – Alex Nadzan