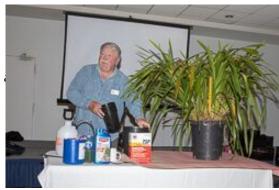

#### **Cymbidium Society**

Regular meetings 3rd Wednesday of each month, September-June, 7pm, San Marcos Senior Center 111 Richmar Ave, San Marcos 92078 sdcymbidium.org

Jerry Spencer repotting demo